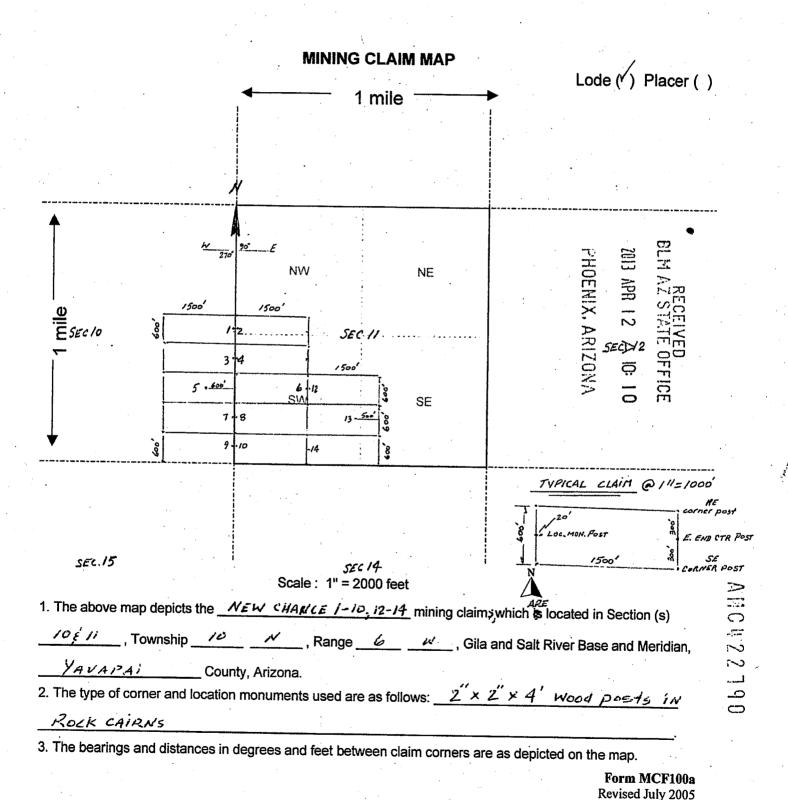

|
|                                                                               |               |               |           |                 |              |
| DATED AND POSTED on the ground this $\frac{21^{57}}{}$ day of $\frac{FEBR}{}$ | UARY,         | 20_/3_        |           |                 |              |
| LOCATOR (s) Cay ( John ( Jack) Welsh The                                      | zuster        | ,             | ,         |                 |              |
| The Welsti Family Tizust de                                                   | Ted So        | Pt 10         | 1993      | 7               |              |
|                                                                               |               | •             |           | m MC<br>ed July |              |



This form is available from the Arizona Department of Mines & Mineral Resources and may be reproduced.

|                                                                                                                                                                                                                                                                                                    |                                       | 2                                     | 20<br>20                   |
|-------------------------------------------------------------------------------------------------------------------------------------------------------------------------------------------------------------------------------------------------------------------------------------------------